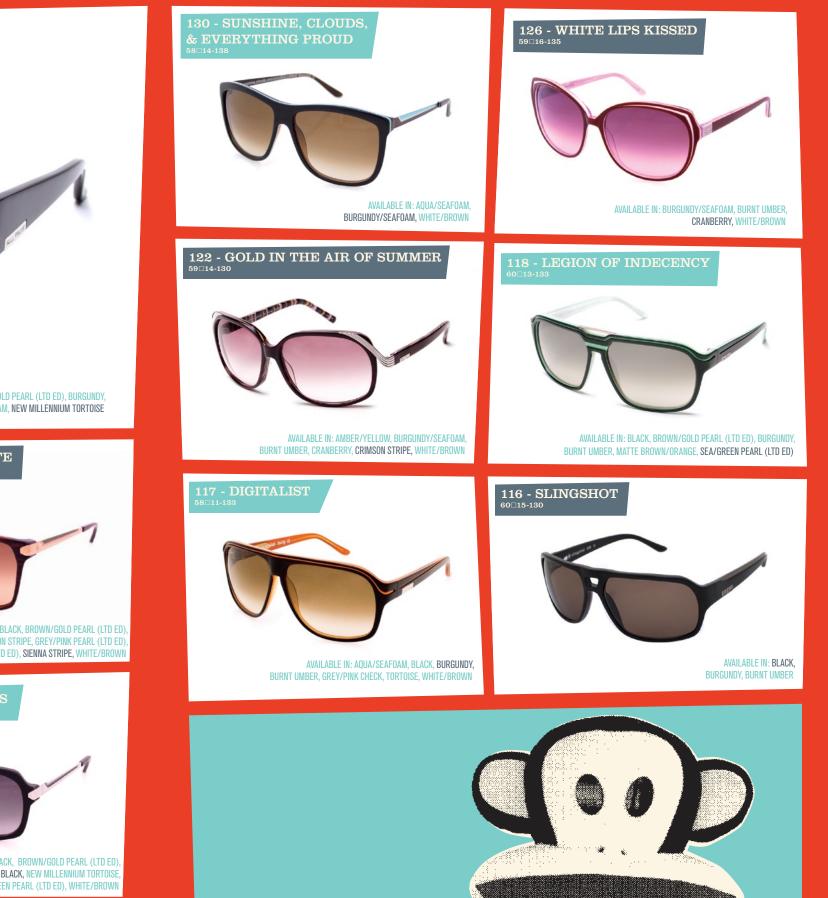

159 - NO THRILLS FOR THE CAUTIOUS  $_{59\square 15\cdot 140}$ 

AVAILABLE IN: BLACK, BROWN/GOLD PEARL, BURGUNDY/SEAFOAM, NEW MILLENNIUM TORTOISE

154 - LOST IN THE LIBRARY (S) <sup>53□17-140</sup>

AVAILABLE IN: BLACK, BROWN/GOLD PEARL (LTD ED), Caramel/Seafoam, Matte Black, New Millennium Tortoise

152 - INSTANT INTELLECTUAL (S) <sup>55 – 17-140</sup>

AVAILABLE IN: MATTE BLACK, NEW MILLENNIUM TORTOISE

153 - TOMORROW NOON (S) 56□15-140

AVAILABLE IN: BLACK, NEW MILLENNIUM TORTOISE

AVAILABLE IN: BLACK, BURNT UMBER, CRANBERRY,

MATTE BROWN/ORANGE, NEW MILLENNIUM TORTOISE, WHITE/BROWN

AVAILABLE IN: BROWN/GOLD PEARL (LTD ED), BURGUNDY/SEAFOAM, NEW MILLENNIUM TORTOISE, SEA/GREEN PEARL (LTD ED)

# 146 - LOWEST COMMON DOMINATOR 58□16-140

AVAILABLE IN: BLACK, CRIMSON STRIPE, Sienna Stripe, White/Brown **145 - CINEMA OLYMPIA** 58□15-140

AVAILABLE IN: BLACK, BURNT UMBER, CRIMSON STRIPE, WHITE/BROWN

AVAILABLE IN: BURNT UMBER, CARAMEL/SEAFOAM, CRIMSON STRIPE

AVAILABLE IN: BURNT UMBER, CARAMEL/SEAFOAM, CRIMSON STRIPE, GREY/PINK PEARL (LTD ED), SEA/GREEN PEARL (LTD ED), WHITE/BROWN

157 - UNTIL THE BIRDS RETURN

AVAILABLE IN: BURGUNDY/SEAFOAM, BURNT UMBER, NEW MILLENNIUM TORTOISE, SEA/GREEN PEARL (LTD ED)

141 - THE EQUESTRIAN

142 - MY DAILY VACATION **5912-138** 

AVAILABLE IN: BURNT UMBER, CARAMEL/SEAFOAM, CRANBERRY, WHITE/BROWN

AVAILABLE IN: BLACK, BURNT UMBER, WHITE/BROWN

CARAMEL/SEAFOAM, WHITE/BROWN

AVAILABLE IN: BLUE ICE (LTD ED), BURNT UMBER,

AVAILABLE IN: BLACK, BURNT UMBER,

BLUE ICE (LTD ED), CARAMEL/SEAFOAM, WHITE/BROWN

139 - EVERYTHING HITS AT ONCE

56□14-138

156 - BRAND NEW DAY **61**□14-135

AVAILABLE IN: BROWN/GOLD PEARL (LTD ED), BURGUNDY, BURGUNDY/SEAFOAM, NEW MILLENNIUM TORTOISE

AVAILABLE IN: AZURE STRIPE, BLACK, BROWN/GOLD PEARL (LTD ED), BURNT UMBER, CRANBERRY, CRIMSON STRIPE, GREY/PINK PEARL (LTD ED), SEA/GREEN PEARL (LTD ED), SIENNA STRIPE, WHITE/BROWN

# 131 - OLYMPIC AIRWAYS

AVAILABLE IN: BLACK, BROWN/GOLD PEARL (LTD ED), BURNT UMBER, MATTE BLACK, NEW MILLENNIUM TORTOISE, SEA/GREEN PEARL (LTD ED), WHITE/BROWN

AVAILABLE IN: BLUE ICE (LTD ED), BURNT UMBER, BROWN/GOLD PEARL (LTD ED), CRANBERRY, WHITE/BROWN

AVAILABLE IN: BLACK, BURNT UMBER, WHITE/BROWN

AVAILABLE IN: BLACK, BROWN/GOLD PEARL (LTD ED), New Millennium Tortoise, Sea/Green Pearl (LTD ED)

AVAILABLE IN: AQUA/SEAFOAM, BLACK, BROWN/GOLD PEARL (LTD ED), BURNT UMBER, GREY/PINK PEARL (LTD ED), MATTE BLACK, NEW MILLENNIUM TORTOISE, WHITE/BROWN

AVAILABLE IN: BURGUNDY/SEAFOAM, BURGUNDY, BURNT UMBER

**102 - MY BRIGHT FUTURE** 57□17-133

AVAILABLE IN: AQUA/SEAFOAM, BLUE ICE (LTD ED), BLACK, MATTE BLACK, TORTOISE, WHITE/BROWN

# 099 - FIST FULL OF DOLLARS 61□12.7-135

AVAILABLE IN: AZURE STRIPE, BLACK, BURGUNDY/SEAFOAM, BURGUNDY, BURNT UMBER, CHOCOLATE STRIPE, CRANBERRY, GREY/PINK PEARL (LTD ED), SEA/GREEN PEARL (LTD ED), WHITE/BROWN

AVAILABLE IN: AQUA/SEAFOAM, AZURE STRIPE, BLACK, BURNT UMBER, Burgundy/Seafoam, Burgundy, Crimson Stripe, White/Brown

AVAILABLE IN: BURGUNDY/SEAFOAM, BURGUNDY, Burnt Umber, **Cranberry**, off white stripe

SEA/GREEN PEARL

**099 FIST FULL OF DOLLARS** 

**BROWN/GOLD PEARL** 

AVAILABLE IN THE FOLLOWING STYLES: 158 STARSTRUCK 156 BRAND NEW DAY 155 SLEEPLESS IN SILVERLAKE 154 LOST IN THE LIBRARY (S) 148 A SACRIFICE TO SOPHISTICATION 135 THE SPORTING LIFE 131 OLYMPIC AIRWAYS 118 LEGION OF INDECENCY 104 THE CRAFTY ENGINEER