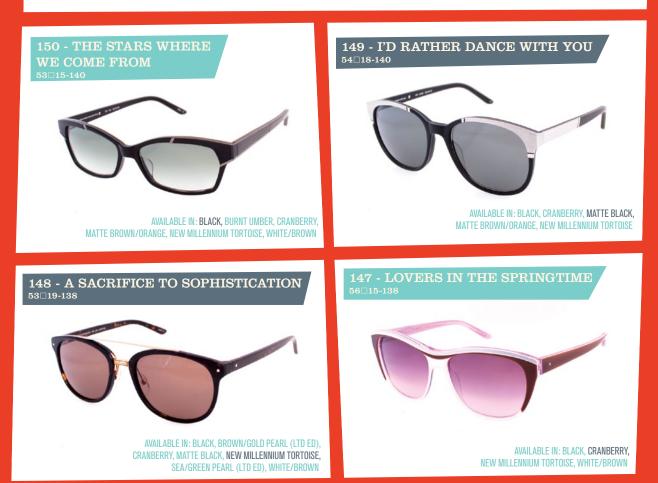

159 - NO THRILLS FOR THE CAUTIOUS  $_{59\square 15\cdot 140}$ 

AVAILABLE IN: BLACK, BROWN/GOLD PEARL, BURGUNDY/SEAFOAM, NEW MILLENNIUM TORTOISE

154 - LOST IN THE LIBRARY (S) <sup>53□17-140</sup>

AVAILABLE IN: BLACK, BROWN/GOLD PEARL (LTD ED), Caramel/Seafoam, Matte Black, New Millennium Tortoise

152 - INSTANT INTELLECTUAL (S) <sup>55 – 17-140</sup>

AVAILABLE IN: MATTE BLACK, NEW MILLENNIUM TORTOISE

153 - TOMORROW NOON (S) 56□15-140

AVAILABLE IN: BLACK, NEW MILLENNIUM TORTOISE

AVAILABLE IN: BLACK, BURNT UMBER, CRANBERRY,

MATTE BROWN/ORANGE, NEW MILLENNIUM TORTOISE, WHITE/BROWN

AVAILABLE IN: BROWN/GOLD PEARL (LTD ED), BURGUNDY/SEAFOAM, NEW MILLENNIUM TORTOISE, SEA/GREEN PEARL (LTD ED)

# 146 - LOWEST COMMON DOMINATOR 58□16-140

AVAILABLE IN: BLACK, CRIMSON STRIPE, Sienna Stripe, White/Brown **145 - CINEMA OLYMPIA** 58□15-140

AVAILABLE IN: BLACK, BURNT UMBER, CRIMSON STRIPE, WHITE/BROWN

AVAILABLE IN: BURNT UMBER, CARAMEL/SEAFOAM, CRIMSON STRIPE

AVAILABLE IN: BURNT UMBER, CARAMEL/SEAFOAM, CRIMSON STRIPE, GREY/PINK PEARL (LTD ED), SEA/GREEN PEARL (LTD ED), WHITE/BROWN

157 - UNTIL THE BIRDS RETURN

AVAILABLE IN: BURGUNDY/SEAFOAM, BURNT UMBER, NEW MILLENNIUM TORTOISE, SEA/GREEN PEARL (LTD ED)

141 - THE EQUESTRIAN

142 - MY DAILY VACATION **5912-138** 

AVAILABLE IN: BURNT UMBER, CARAMEL/SEAFOAM, CRANBERRY, WHITE/BROWN