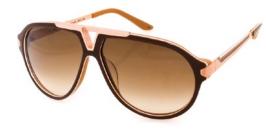

RX87 - KID ROYALE <sup>53□17-140</sup>

AVAILABLE IN: BLACK, BROWN/GOLD PEARL, Matte Black, New Millennium Tortoise, White/Brown

RX80 - BLANK GENERATION 47□19-140

AVAILABLE IN: BLACK, BURNT UMBER, CRIMSON STRIPE, MATTE BROWN/ORANGE, WHITE/BROWN