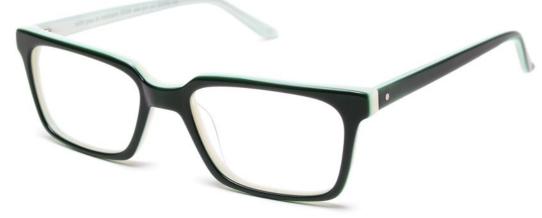

152 - INSTANT INTELLECTUAL (S) <sup>55 – 17-140</sup>

AVAILABLE IN: MATTE BLACK, NEW MILLENNIUM TORTOISE

153 - TOMORROW NOON (S) 56□15-140

AVAILABLE IN: BLACK, NEW MILLENNIUM TORTOISE

AVAILABLE IN: BLACK, BURNT UMBER, CRANBERRY,