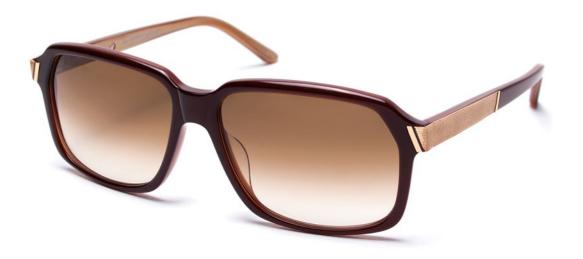

d, do not have the capability of being rx-ed, which is why you will not find injected brands in reputable optical retailers.

> THE PERFECT FIT: Handmade frames are always preferred by opticians. They can be heated and molded to perfectly fit any face. The combination of zyl material and core wire insertions, inside the temples, allow our frames to be adjusted to fit all face shapes. Did you know that 90% of all human beings have Opticians are trained to adjust all Paul Frank eyewear to provide "the perfect fit."

# warrantv

To assure consumers the highest quality level, we at Paul Frank guarantee that if a manufacturing defect is verified, the frame or part of the frame deemed defective will be replaced free of charge.





159 - NO THRILLS FOR THE CAUTIOUS  $_{59\square 15\cdot 140}$ 



AVAILABLE IN: BLACK, BROWN/GOLD PEARL, BURGUNDY/SEAFOAM, NEW MILLENNIUM TORTOISE

154 - LOST IN THE LIBRARY (S) <sup>53□17-140</sup>



AVAILABLE IN: BLACK, BROWN/GOLD PEARL (LTD ED), Caramel/Seafoam, Matte Black, New Millennium Tortoise

152 - INSTANT INTELLECTUAL (S) <sup>55 – 17-140</sup>



AVAILABLE IN: MATTE BLACK, NEW MILLENNIUM TORTOISE

153 - TOMORROW NOON (S) 56□15-140



AVAILABLE IN: BLACK, NEW MILLENNIUM TORTOISE



AVAILABLE IN: BLACK, BURNT UMBER, CRANBERRY,

MATTE BROWN/ORANGE, NEW MILLENNIUM TORTOISE, WHITE/BROWN





AVAILABLE IN: BROWN/GOLD PEARL (LTD ED), BURGUNDY/SEAFOAM, NEW MILLENNIUM TORTOISE, SEA/GREEN PEARL (LTD ED)





# 146 - LOWEST COMMON DOMINATOR 58□16-140



AVAILABLE IN: BLACK, CRIMSON STRIPE, Sienna Stripe, White/Brown **145 - CINEMA OLYMPIA** 58□15-140