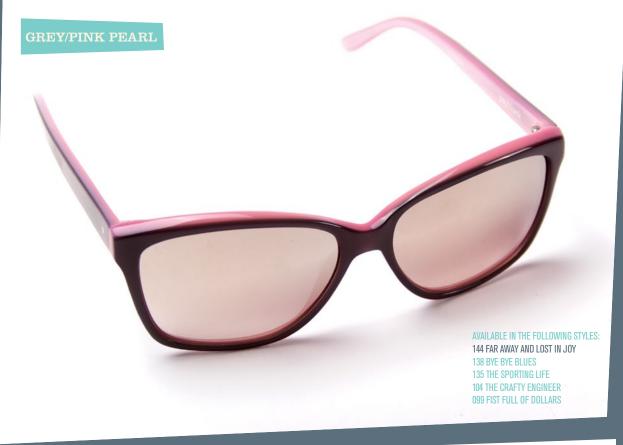

AVAILABLE IN: BURNT UMBER, CARAMEL/SEAFOAM, CRIMSON STRIPE

AVAILABLE IN: BURNT UMBER, CARAMEL/SEAFOAM, CRIMSON STRIPE, GREY/PINK PEARL (LTD ED), SEA/GREEN PEARL (LTD ED), WHITE/BROWN

157 - UNTIL THE BIRDS RETURN

# 099 - FIST FULL OF DOLLARS 61□12.7-135

AVAILABLE IN: AZURE STRIPE, BLACK, BURGUNDY/SEAFOAM, BURGUNDY, BURNT UMBER, CHOCOLATE STRIPE, CRANBERRY, GREY/PINK PEARL (LTD ED), SEA/GREEN PEARL (LTD ED), WHITE/BROWN