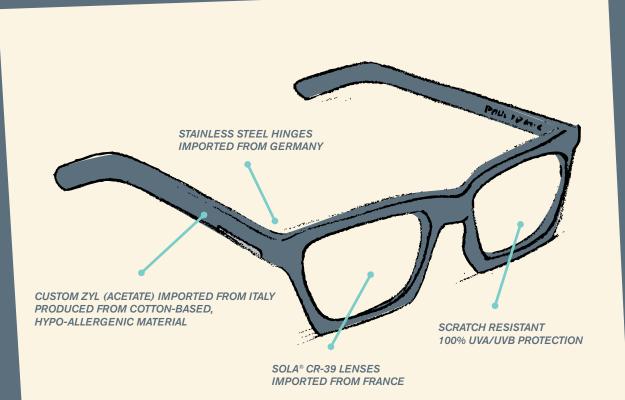

# materials

LENSES: CR-39 is transparent in the visible spectrum and HYPO-ALLERGENIC: Our frames are more suitable for protection and visual comfort. SOLA® CR-39 lenses, manufac- contain such materials. tured in France, are 99.9% distortion free, have a scratch resistant to most chemicals, gamma radiation, aging, and COTTON-BASED: Believe it or not, Paul Frank frames stem material fatigue. It can be used continuously in temperatures from the natural fiber, cotton. Contrary to injected frames, up to 100°C and up to one hour in 130°C.

ZYL: All Paul Frank eyewear is produced from Italian Mazzucchelli Zyl, which is short for zylonite, the trademark RX-ABLE: All Paul Frank eyewear can be "rx-ed," meaning name for cellulose acetate. Zyl is raw material which has become the base for high fashion and durable optometrics. Zyl is a top quality plastic that originates from natural cotton and wood pulp. Its ability to maintain color brightness derives from its long-lasting material which, during manufacturing, is embedded rather than sprayed, preventing any color peeling. The unique aging stabilizers prevent yellowing, fading, or discoloring from UV light or skin contact.

COMPONENTS: All components are imported from a company by the name of Comotech<sup>®</sup>, based in Germany. The one ear that is slightly lower (or higher) than the other? hinges and core wire are stainless steel. Our metal frames are made from surgical grade nickel-silver, a high quality metal which is 100% corrosion resistant (it won't turn you green behind the ears!) and prized for its adaptability and durability.

# attributes

almost completely opaque in the ultraviolet range, it has high sensitive skin than any nylon/injected frame. Some people abrasion resistance, and is an advantageous material for RX have an allergic reaction to certain metals (especially nickel) and sunglass lenses. Paul Frank's SOLA® CR-39 lenses are an and certain plastics, which are common components used to exclusive combination of treatments offering the finest eye make eyewear. Paul Frank's hypo-allergenic frames do not

> which originate from petroleum, our eyewear contains stabilizers and plasticizers to retain pliability.

> opticians can insert prescription lenses in all of our frames. Nylon frames, on the other hand, do not have the capability of being rx-ed, which is why you will not find injected brands in reputable optical retailers.

> THE PERFECT FIT: Handmade frames are always preferred by opticians. They can be heated and molded to perfectly fit any face. The combination of zyl material and core wire insertions, inside the temples, allow our frames to be adjusted to fit all face shapes. Did you know that 90% of all human beings have Opticians are trained to adjust all Paul Frank eyewear to provide "the perfect fit."