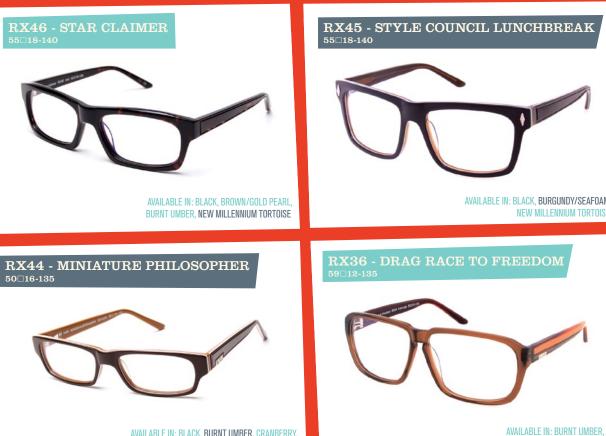

# 146 - LOWEST COMMON DOMINATOR 58□16-140

AVAILABLE IN: BLACK, CRIMSON STRIPE, Sienna Stripe, White/Brown **145 - CINEMA OLYMPIA** 58□15-140

AVAILABLE IN: BLACK, BURNT UMBER, CRIMSON STRIPE, WHITE/BROWN