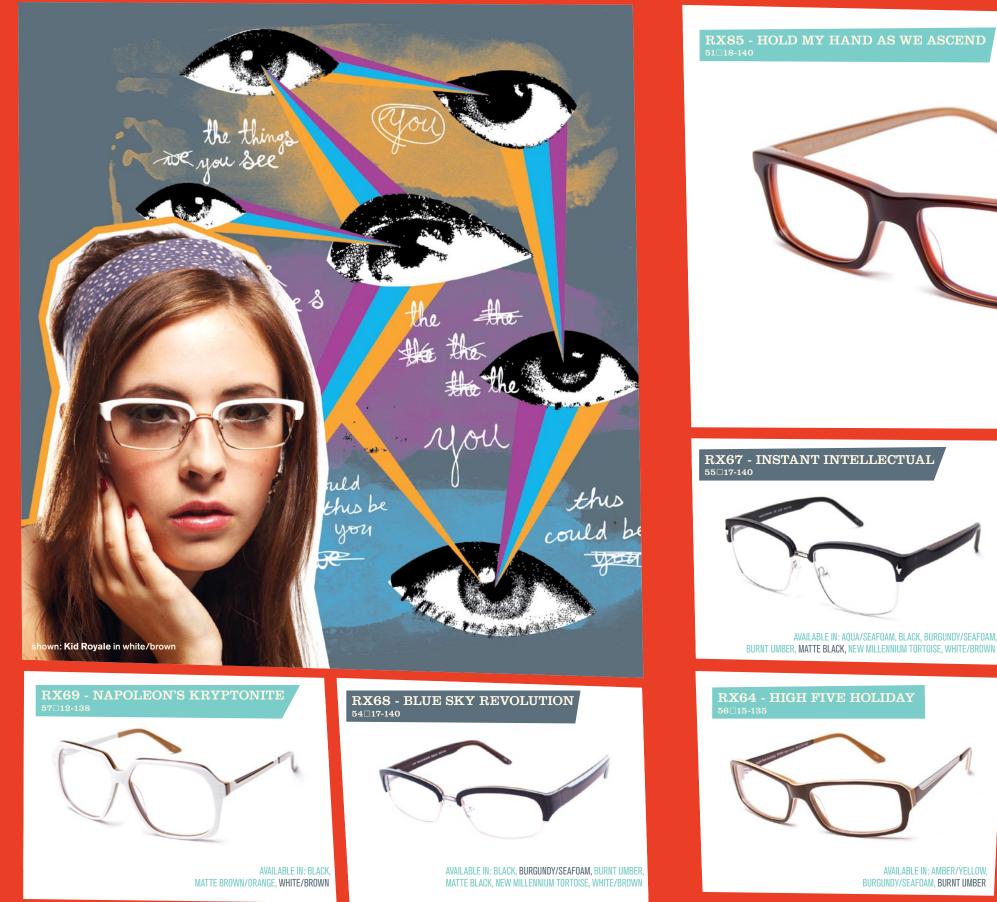

RX87 - KID ROYALE <sup>53□17-140</sup>

AVAILABLE IN: BLACK, BROWN/GOLD PEARL, Matte Black, New Millennium Tortoise, White/Brown

RX80 - BLANK GENERATION 47□19-140

AVAILABLE IN: BLACK, BURNT UMBER, CRIMSON STRIPE, MATTE BROWN/ORANGE, WHITE/BROWN

RX70 - MY HEART RATES RAPID

AVAILABLE IN: BLACK, MATTE BROWN/ORANGE

RX85 - HOLD MY HAND AS WE ASCEND

AVAILABLE IN: AMBER/YELLOW,

AVAILABLE IN: BLACK, BROWN/GOLD PEARL, BURNT UMBER, NEW MILLENNIUM TORTOISE, SEA/GREEN PEARL

AVAILABLE IN: AMBER/YELLOW, AQUA/SEAFOAM, BLACK, BURNT UMBER, CRANBERRY, WHITE/BROWN

RX54 - HARMONY IN MY HEAD 51□16-130

RX47 - TRIED AND <u>TRUE</u>

**5417-140** 

AVAILABLE IN: CARAMEL/SEAFOAM, CRANBERRY