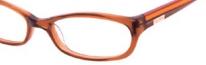

RX87 - KID ROYALE <sup>53□17-140</sup>

AVAILABLE IN: BLACK, BROWN/GOLD PEARL, Matte Black, New Millennium Tortoise, White/Brown

RX80 - BLANK GENERATION 47□19-140

AVAILABLE IN: BLACK, BURNT UMBER, CRIMSON STRIPE, MATTE BROWN/ORANGE, WHITE/BROWN