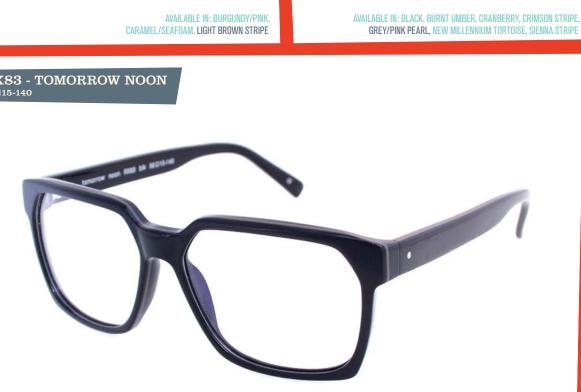

56□15-140

RX83 - TOMORROW NOON

**5416-135** 

**RX55 - HIDDEN HANDSHAKE** 

AVAILABLE IN: BLACK, CARAMEL/SEAFOAM,

LIGHT BROWN STRIPE, MATTE BROWN/ORANGE

**RX59 - THE PATH OF LEAST RESISTANCE 5417-135** 

AVAILABLE IN: BLACK, BROWN/GOLD PEARL, BURNT UMBER, NEW MILLENNIUM TORTOISE, SEA/GREEN PEARL