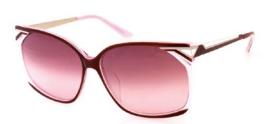

AVAILABLE IN: BURGUNDY/SEAFOAM, BURGUNDY, BURNT UMBER

**102 - MY BRIGHT FUTURE** 57□17-133

AVAILABLE IN: AQUA/SEAFOAM, BLUE ICE (LTD ED), BLACK, MATTE BLACK, TORTOISE, WHITE/BROWN