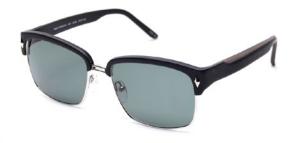

re insertions, inside the temples, allow our frames to be adjusted to fit all face shapes. Did you know that 90% of all human beings have Opticians are trained to adjust all Paul Frank eyewear to provide "the perfect fit."

# warrantv

To assure consumers the highest quality level, we at Paul Frank guarantee that if a manufacturing defect is verified, the frame or part of the frame deemed defective will be replaced free of charge.





159 - NO THRILLS FOR THE CAUTIOUS  $_{59\square 15\cdot 140}$ 



AVAILABLE IN: BLACK, BROWN/GOLD PEARL, BURGUNDY/SEAFOAM, NEW MILLENNIUM TORTOISE

154 - LOST IN THE LIBRARY (S) <sup>53□17-140</sup>



AVAILABLE IN: BLACK, BROWN/GOLD PEARL (LTD ED), Caramel/Seafoam, Matte Black, New Millennium Tortoise

152 - INSTANT INTELLECTUAL (S) <sup>55 – 17-140</sup>



AVAILABLE IN: MATTE BLACK, NEW MILLENNIUM TORTOISE

153 - TOMORROW NOON (S) 56□15-140



AVAILABLE IN: BLACK, NEW MILLENNIUM TORTOISE



AVAILABLE IN: BLACK, BURNT UMBER, CRANBERRY,

MATTE BROWN/ORANGE, NEW MILLENNIUM TORTOISE, WHITE/BROWN





AVAILABLE IN: BROWN/GOLD PEARL (LTD ED), BURGUNDY/SEAFOAM, NEW MILLENNIUM TORTOISE, SEA/GREEN PEARL (LTD ED)





# 146 - LOWEST COMMON DOMINATOR 58□16-140



AVAILABLE IN: BLACK, CRIMSON STRIPE, Sienna Stripe, White/Brown **145 - CINEMA OLYMPIA** 58□15-140



AVAILABLE IN: BLACK, BURNT UMBER, CRIMSON STRIPE, WHITE/BROWN



AVAILABLE IN: BURNT UMBER, CARAMEL/SEAFOAM, CRIMSON STRIPE



AVAILABLE IN: BURNT UMBER, CARAMEL/SEAFOAM, CRIMSON STRIPE, GREY/PINK PEARL (LTD ED), SEA/GREEN PEARL (LTD ED), WHITE/BROWN

157 - UNTIL THE BIRDS RETURN



AVAILABL