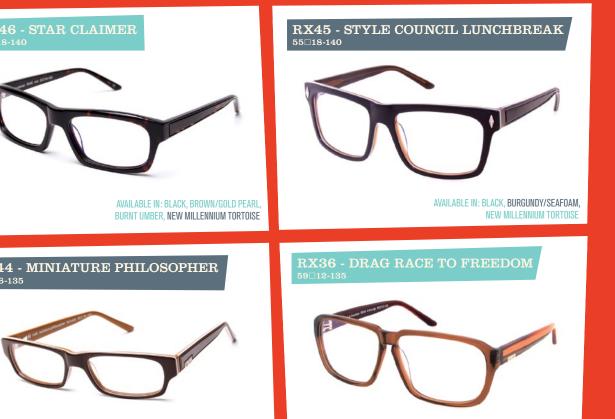

# 146 - LOWEST COMMON DOMINATOR 58□16-140

AVAILABLE IN: BLACK, CRIMSON STRIPE, Sienna Stripe, White/Brown **145 - CINEMA OLYMPIA** 58□15-140

AVAILABLE IN: BLACK, BURNT UMBER, CRIMSON STRIPE, WHITE/BROWN