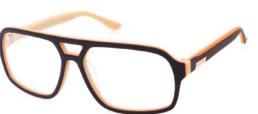

# 146 - LOWEST COMMON DOMINATOR 58□16-140

AVAILABLE IN: BLACK, CRIMSON STRIPE, Sienna Stripe, White/Brown **145 - CINEMA OLYMPIA** 58□15-140

AVAILABLE IN: BLACK, BURNT UMBER, CRIMSON STRIPE, WHITE/BROWN