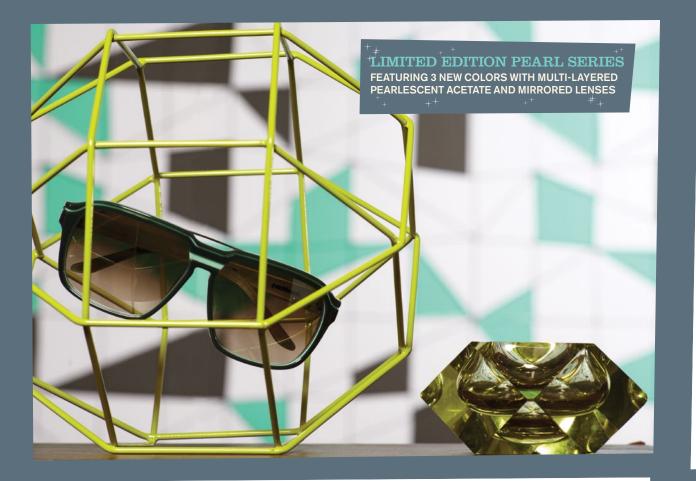

AVAILABLE IN: BURNT UMBER, CARAMEL/SEAFOAM, CRIMSON STRIPE

AVAILABLE IN: BURNT UMBER, CARAMEL/SEAFOAM, CRIMSON STRIPE, GREY/PINK PEARL (LTD ED), SEA/GREEN PEARL (LTD ED), WHITE/BROWN

157 - UNTIL THE BIRDS RETURN