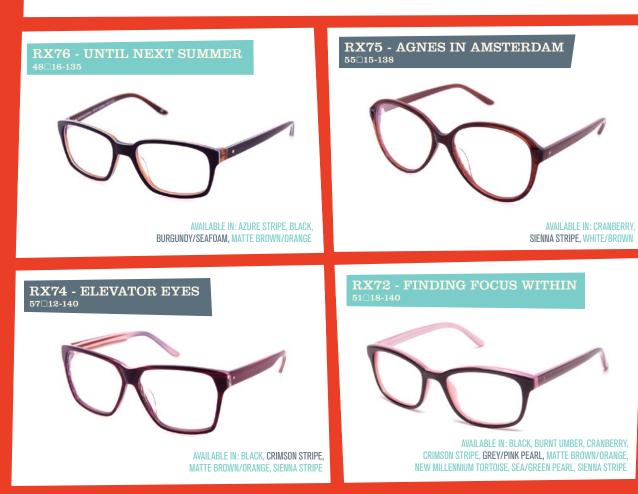

RX78 - HIGHER THAN THE STARS

AVAILABLE IN: AZURE STRIPE, BLACK, CRIMSON STRIPE, New Millennium Tortoise, Sienna Stripe

RX79 - HOPSCOTCH HOLIDAY 50□15-138

> AVAILABLE IN: AZURE STRIPE, BLACK, CARAMEL/SEAFOAM, Crimson Stripe, New Millennium Stripe, Sienna Stripe

**RX77 - HIGHWAY TO HELL-O** 54□16-140

AVAILABLE IN: BLACK, BURNT UMBER, CRIMSON STRIPE, MATTE BROWN/ORANGE, NEW MILLENNIUM TORTOISE

AVAILABLE IN: BLACK, BROWN/GOLD PEARL, BURGUNDY/SEAFOAM, **GREY/PINK PEARL, NEW MILLENNIUM TORTOISE** 

**RX71 - TOUR DE FRIENDS** 

**5117-140** 

AVAILABLE IN: AZURE STRIPE, BLACK, BROWN/GOLD PEARL, BURNT UMBER, CRANBERRY, CRIMSON STRIPE, MATTE BROWN/ORANGE, NEW MILLENNIUM TORTOISE, SEA/GREEN PEARL, SIENNA STRIPE