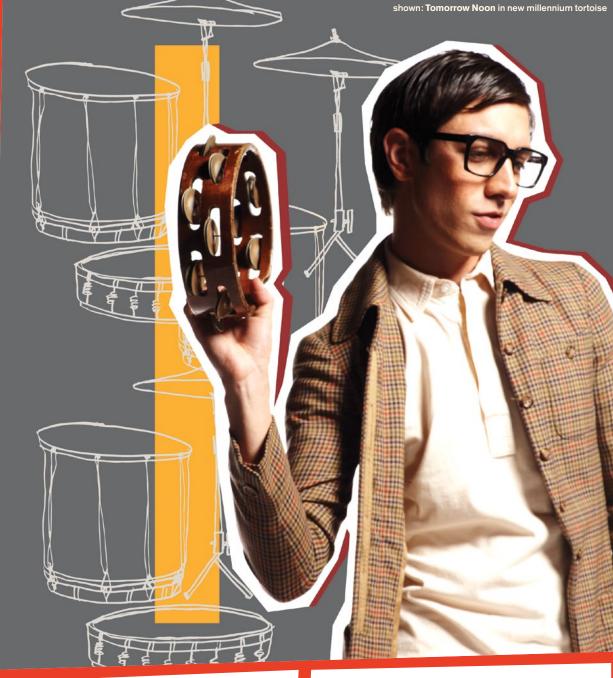

152 - INSTANT INTELLECTUAL (S) <sup>55 – 17-140</sup>

AVAILABLE IN: MATTE BLACK, NEW MILLENNIUM TORTOISE

153 - TOMORROW NOON (S) 56□15-140

AVAILABLE IN: BLACK, NEW MILLENNIUM TORTOISE

AVAILABLE IN: BLACK, BURNT UMBER, CRANBERRY,