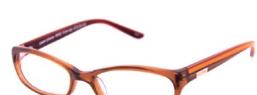

RX87 - KID ROYALE <sup>53□17-140</sup>

AVAILABLE IN: BLACK, BROWN/GOLD PEARL, Matte Black, New Millennium Tortoise, White/Brown

RX80 - BLANK GENERATION 47□19-140

AVAILABLE IN: BLACK, BURNT UMBER, CRIMSON STRIPE, MATTE BROWN/ORANGE, WHITE/BROWN