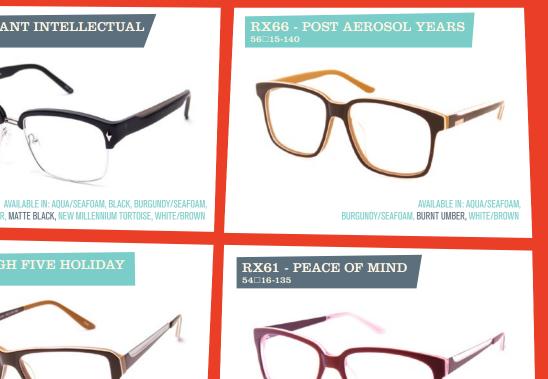

152 - INSTANT INTELLECTUAL (S) <sup>55 – 17-140</sup>

AVAILABLE IN: MATTE BLACK, NEW MILLENNIUM TORTOISE

153 - TOMORROW NOON (S) 56□15-140

AVAILABLE IN: BLACK, NEW MILLENNIUM TORTOISE

AVAILABLE IN: BLACK, BURNT UMBER, CRANBERRY,

MATTE BROWN/ORANGE, NEW MILLENNIUM TORTOISE, WHITE/BROWN

AVAILABLE IN: BROWN/GOLD PEARL (LTD ED), BURGUNDY/SEAFOAM, NEW MILLENNIUM TORTOISE, SEA/GREEN PEARL (LTD ED)