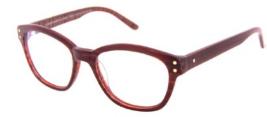

159 - NO THRILLS FOR THE CAUTIOUS  $_{59\square 15\cdot 140}$ 

AVAILABLE IN: BLACK, BROWN/GOLD PEARL, BURGUNDY/SEAFOAM, NEW MILLENNIUM TORTOISE

154 - LOST IN THE LIBRARY (S) <sup>53□17-140</sup>

AVAILABLE IN: BLACK, BROWN/GOLD PEARL (LTD ED), Caramel/Seafoam, Matte Black, New Millennium Tortoise