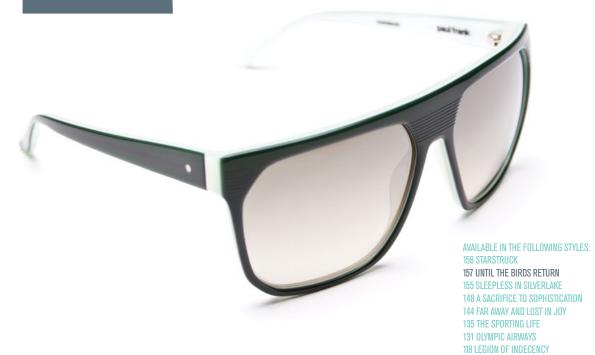

SEA/GREEN PEARL

**099 FIST FULL OF DOLLARS** 

**BROWN/GOLD PEARL** 

AVAILABLE IN THE FOLLOWING STYLES: 158 STARSTRUCK 156 BRAND NEW DAY 155 SLEEPLESS IN SILVERLAKE 154 LOST IN THE LIBRARY (S) 148 A SACRIFICE TO SOPHISTICATION 135 THE SPORTING LIFE 131 OLYMPIC AIRWAYS 118 LEGION OF INDECENCY 104 THE CRAFTY ENGINEER