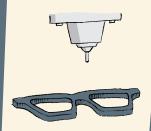

# step two: cutting

Every year, we create over 20 combinations of custom made plastics that are unique to each collection. These combinations are applied to a flat piece of zyl (acetate) that is manufactured in Northern Italy. During the cutting process a computer controlled router cuts the acetate directly from an Autocad® drawing created by Paul Frank designers.

# step three: milling & assembly

Highly trained technicians assemble all the individual components of the frames. Because screws are made to loosen, the Paul Frank technicians add a drop of Loctite® to ensure that the screws stay nice and secure. After the components are assembled, the technician "forms" the frame to a predetermined template. The frames is then checked by the most senior technician using a micrometer at tolerances to one-hundredth of an inch.