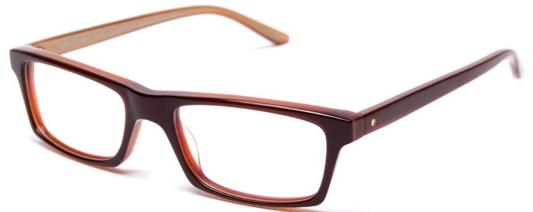

IN: AZURE STRIPE, BLACK, CRIMSON STRIPE, New Millennium Tortoise, Sienna Stripe



RX79 - HOPSCOTCH HOLIDAY 50□15-138

> AVAILABLE IN: AZURE STRIPE, BLACK, CARAMEL/SEAFOAM, Crimson Stripe, New Millennium Stripe, Sienna Stripe

**RX77 - HIGHWAY TO HELL-O** 54□16-140



AVAILABLE IN: BLACK, BURNT UMBER, CRIMSON STRIPE, MATTE BROWN/ORANGE, NEW MILLENNIUM TORTOISE





AVAILABLE IN: BLACK, BROWN/GOLD PEARL, BURGUNDY/SEAFOAM, **GREY/PINK PEARL, NEW MILLENNIUM TORTOISE** 





**RX71 - TOUR DE FRIENDS** 



**5117-140** 

AVAILABLE IN: AZURE STRIPE, BLACK, BROWN/GOLD PEARL, BURNT UMBER, CRANBERRY, CRIMSON STRIPE, MATTE BROWN/ORANGE, NEW MILLENNIUM TORTOISE, SEA/GREEN PEARL, SIENNA STRIPE

RX70 - MY HEART RATES RAPID



AVAILABLE IN: BLACK, MATTE BROWN/ORANGE



RX85 - HOLD MY HAND AS WE ASCEND



AVAILABLE IN: AMBER/YELLOW,

AVAILABLE IN: BLACK, BROWN/GOLD PEARL, BURNT UMBER, NEW MILLENNIUM TORTOISE, SEA/GREEN PEARL



AVAILABLE IN: AMBER/YELLOW, AQUA/SEAFOAM, BLACK, BURNT UMBER, CRANBERRY, WHITE/BROWN





RX54 - HARMONY IN MY HEAD 51□16-130

RX47 - TRIED AND <u>TRUE</u>

**5417-140** 

AVAILABLE IN: CARAMEL/SEAFOAM, CRANBERRY

56□15-140

RX83 - TOMORROW NOON

**5416-135** 



**RX55 - HIDDEN HANDSHAKE** 









AVAILABLE IN: BLACK, CARAMEL/SEAFOAM,

LIGHT BROWN STRIPE, MATTE BROWN/ORANGE





**RX59 - THE PATH OF LEAST RESISTANCE 5417-135** 

AVAILABLE IN: BLACK, BROWN/GOLD PEARL, BURNT UMBER, NEW MILLENNIUM TORTOISE, SEA/GREEN PEARL



AVAILABLE IN: BLACK, BURNT UMBER, CRIMSON STRIPE, GREY/PINK PEARL, LIGHT BROWN STRIPE,

NEW MILLENNIUM TORTOISE, SEA/GREEN PEARL, SIENNA STRI