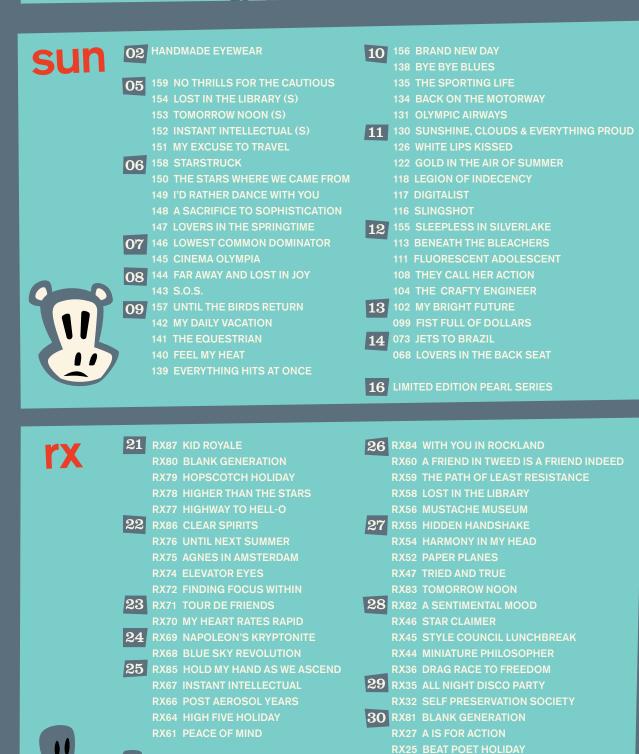

159 - NO THRILLS FOR THE CAUTIOUS  $_{59\square 15\cdot 140}$ 

AVAILABLE IN: BLACK, BROWN/GOLD PEARL, BURGUNDY/SEAFOAM, NEW MILLENNIUM TORTOISE

154 - LOST IN THE LIBRARY (S) <sup>53□17-140</sup>

AVAILABLE IN: BLACK, BROWN/GOLD PEARL (LTD ED), Caramel/Seafoam, Matte Black, New Millennium Tortoise

152 - INSTANT INTELLECTUAL (S) <sup>55 – 17-140</sup>

AVAILABLE IN: MATTE BLACK, NEW MILLENNIUM TORTOISE

153 - TOMORROW NOON (S) 56□15-140

AVAILABLE IN: BLACK, NEW MILLENNIUM TORTOISE

AVAILABLE IN: BLACK, BURNT UMBER, CRANBERRY,

# 146 - LOWEST COMMON DOMINATOR 58□16-140

AVAILABLE IN: BLACK, CRIMSON STRIPE, Sienna Stripe, White/Brown **145 - CINEMA OLYMPIA** 58□15-140

AVAILABLE IN: BLACK, BURNT UMBER, CRIMSON STRIPE, WHITE/BROWN

AVAILABLE IN: BURNT UMBER, CARAMEL/SEAFOAM, CRIMSON STRIPE

AVAILABLE IN: BURNT UMBER, CARAMEL/SEAFOAM, CRIMSON STRIPE, GREY/PINK PEARL (LTD ED), SEA/GREEN PEARL (LTD ED), WHITE/BROWN

157 - UNTIL THE BIRDS RETURN

AVAILABLE IN: BURGUNDY/SEAFOAM, BURNT UMBER, NEW MILLENNIUM TORTOISE, SEA/GREEN PEARL (LTD ED)

141 - THE EQUESTRIAN

142 - MY DAILY VACATION **5912-138** 

AVAILABLE IN: BURNT UMBER, CARAMEL/SEAFOAM, CRANBERRY, WHITE/BROWN

AVAILABLE IN: BLACK, BURNT UMBER, WHITE/BROWN

CARAMEL/SEAFOAM, WHITE/BROWN

AVAILABLE IN: BLUE ICE (LTD ED), BURNT UMBER,

AVAILABLE IN: BLACK, BURNT UMBER,

BLUE ICE (LTD ED), CARAMEL/SEAFOAM, WHITE/BROWN

139 - EVERYTHING HITS AT ONCE

56□14-138

156 - BRAND NEW DAY **61**□14-135

AVAILABLE IN: BROWN/GOLD PEARL (LTD ED), BURGUNDY, BURGUNDY/SEAFOAM, NEW MILLENNIUM TORTOISE

AVAILABLE IN: AZURE STRIPE, BLACK, BROWN/GOLD PEARL (LTD ED), BURNT UMBER, CRANBERRY, CRIMSON STRIPE, GREY/PINK PEARL (LTD ED), SEA/GREEN PEARL (LTD ED), SIENNA STRIPE, WHITE/BROWN

# 131 - OLYMPIC AIRWAYS

AVAILABLE IN: BLACK, BROWN/GOLD PEARL (LTD ED), BURNT UMBER, MATTE BLACK, NEW MILLENNIUM TORTOISE, SEA/GREEN PEARL (LTD ED), WHITE/BROWN

AVAILABLE IN: BLUE ICE (LTD ED), BURNT UMBER, BROWN/GOLD PEARL (LTD ED), CRANBERRY, WHITE/BROWN

RX87 - KID ROYALE <sup>53□17-140</sup>

AVAILABLE IN: BLACK, BROWN/GOLD PEARL, Matte Black, New Millennium Tortoise, White/Brown

RX80 - BLANK GENERATION 47□19-140

AVAILABLE IN: BLACK, BURNT UMBER, CRIMSON STRIPE, MATTE BROWN/ORANGE, WHITE/BROWN

RX78 - HIGHER THAN THE STARS

AVAILABLE IN: AZURE STRIPE, BLACK, CRIMSON STRIPE, New Millennium Tortoise, Sienna Stripe

RX79 - HOPSCOTCH HOLIDAY 50□15-138

> AVAILABLE IN: AZURE STRIPE, BLACK, CARAMEL/SEAFOAM, Crimson Stripe, New Millennium Stripe, Sienna Stripe

**RX77 - HIGHWAY TO HELL-O** 54□16-140

AVAILABLE IN: BLACK, BURNT UMBER, CRIMSON STRIPE, MATTE BROWN/ORANGE, NEW MILLENNIUM TORTOISE

AVAILABLE IN: BLACK, BROWN/GOLD PEARL, BURGUNDY/SEAFOAM, **GREY/PINK PEARL, NEW MILLENNIUM TORTOISE** 

**RX71 - TOUR DE FRIENDS** 

**5117-140** 

AVAILABLE IN: AZURE STRIPE, BLACK, BROWN/GOLD PEARL, BURNT UMBER, CRANBERRY, CRIMSON STRIPE, MATTE BROWN/ORANGE, NEW MILLENNIUM TORTOISE, SEA/GREEN PEARL, SIENNA STRIPE

RX70 - MY HEART RATES RAPID

AVAILABLE IN: BLACK, MATTE BROWN/ORANGE

RX85 - HOLD MY HAND AS WE ASCEND

AVAILABLE IN: AMBER/YELLOW,

AVAILABLE IN: BLACK, BROWN/GOLD PEARL, BURNT UMBER, NEW MILLENNIUM TORTOISE, SEA/GREEN PEARL

AVAILABLE IN: AMBER/YELLOW, AQUA/SEAFOAM, BLACK, BURNT UMBER, CRANBERRY, WHITE/BROWN

RX54 - HARMONY IN MY HEAD 51□16-130

RX47 - TRIED AND <u>TRUE</u>

**5417-140** 

AVAILABLE IN: CARAMEL/SEAFOAM, CRANBERRY

56□15-140

RX83 - TOMORROW NOON

**5416-135** 

**RX55 - HIDDEN HANDSHAKE** 

AVAILABLE IN: BLACK, CARAMEL/SEAFOAM,

LIGHT BROWN STRIPE, MATTE BROWN/ORANGE

**RX59 - THE PATH OF LEAST RESISTANCE 5417-135** 

AVAILABLE IN: BLACK, BROWN/GOLD PEARL, BURNT UMBER, NEW MILLENNIUM TORTOISE, SEA/GREEN PEARL

**RX32 - SELF PRESERVATION SOCIETY** 

RX35 - ALL NIGHT DISCO PARTY 53D16-135

AVAILABLE IN: BLACK, BURGUNDY, BURNT UMBER, CHOCOLATE STRIPE, CRANBERRY, CRIMSON STRIPE, MATTE BROWN/ORANGE, SIENNA STRIPE

# RX81 - BLANK GENERATION 51□19-140

AVAILABLE IN: BLACK, BURNT UMBER, CRIMSON STRIPE, MATTE BROWN/ORANGE, WHITE/BROWN

AVAILABLE IN: BLACK, BURNT UMBER, CARAMEL/SEAFOAM, CRANBERRY, CRIMSON STRIPE, DARK BROWN, **GREY/PINK PEARL**, LIGHT BROWN STRIPE, MATTE BROWN/ORANGE, NEW MILLENNIUM TORTOISE, SIENNA STRIPE