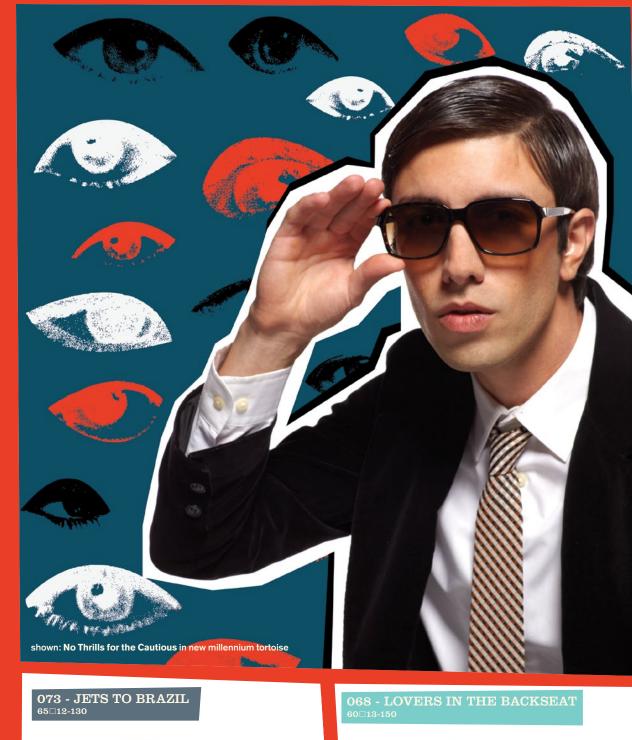

159 - NO THRILLS FOR THE CAUTIOUS  $_{59\square 15\cdot 140}$ 

AVAILABLE IN: BLACK, BROWN/GOLD PEARL, BURGUNDY/SEAFOAM, NEW MILLENNIUM TORTOISE

154 - LOST IN THE LIBRARY (S) <sup>53□17-140</sup>

AVAILABLE IN: BLACK, BROWN/GOLD PEARL (LTD ED), Caramel/Seafoam, Matte Black, New Millennium Tortoise