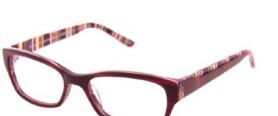

159 - NO THRILLS FOR THE CAUTIOUS  $_{59\square 15\cdot 140}$ 

AVAILABLE IN: BLACK, BROWN/GOLD PEARL, BURGUNDY/SEAFOAM, NEW MILLENNIUM TORTOISE

154 - LOST IN THE LIBRARY (S) <sup>53□17-140</sup>

AVAILABLE IN: BLACK, BROWN/GOLD PEARL (LTD ED), Caramel/Seafoam, Matte Black, New Millennium Tortoise