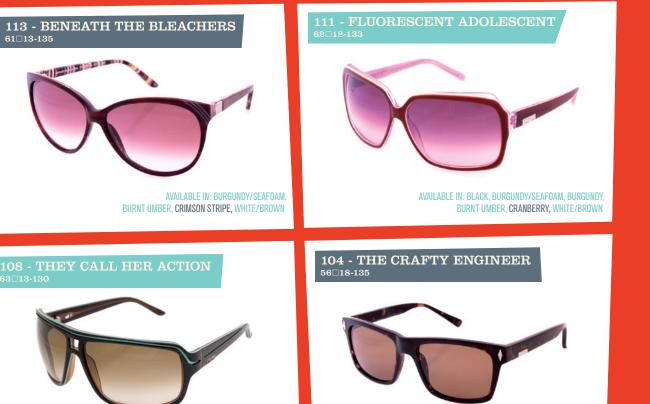

159 - NO THRILLS FOR THE CAUTIOUS  $_{59\square 15\cdot 140}$ 

AVAILABLE IN: BLACK, BROWN/GOLD PEARL, BURGUNDY/SEAFOAM, NEW MILLENNIUM TORTOISE

154 - LOST IN THE LIBRARY (S) <sup>53□17-140</sup>

AVAILABLE IN: BLACK, BROWN/GOLD PEARL (LTD ED), Caramel/Seafoam, Matte Black, New Millennium Tortoise

152 - INSTANT INTELLECTUAL (S) <sup>55 – 17-140</sup>

AVAILABLE IN: MATTE BLACK, NEW MILLENNIUM TORTOISE

153 - TOMORROW NOON (S) 56□15-140

AVAILABLE IN: BLACK, NEW MILLENNIUM TORTOISE

AVAILABLE IN: BLACK, BURNT UMBER, CRANBERRY,