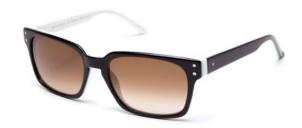

ECT FIT: Handmade frames are always preferred by opticians. They can be heated and molded to perfectly fit any face. The combination of zyl material and core wire insertions, inside the temples, allow our frames to be adjusted to fit all face shapes. Did you know that 90% of all human beings have Opticians are trained to adjust all Paul Frank eyewear to provide "the perfect fit."

# warrantv

To assure consumers the highest quality level, we at Paul Frank guarantee that if a manufacturing defect is verified, the frame or part of the frame deemed defective will be replaced free of charge.





159 - NO THRILLS FOR THE CAUTIOUS  $_{59\square 15\cdot 140}$ 



AVAILABLE IN: BLACK, BROWN/GOLD PEARL, BURGUNDY/SEAFOAM, NEW MILLENNIUM TORTOISE

154 - LOST IN THE LIBRARY (S) <sup>53□17-140</sup>



AVAILABLE IN: BLACK, BROWN/GOLD PEARL (LTD ED), Caramel/Seafoam, Matte Black, New Millennium Tortoise

152 - INSTANT INTELLECTUAL (S) <sup>55 – 17-140</sup>



AVAILABLE IN: MATTE BLACK, NEW MILLENNIUM TORTOISE

153 - TOMORROW NOON (S) 56□15-140



AVAILABLE IN: BLACK, NEW MILLENNIUM TORTOISE



AVAILABLE IN: BLACK, BURNT UMBER, CRANBERRY,

MATTE BROWN/ORANGE, NEW MILLENNIUM TORTOISE, WHITE/BROWN





AVAILABLE IN: BROWN/GOLD PEARL (LTD ED), BURGUNDY/SEAFOAM, NEW MILLENNIUM TORTOISE, SEA/GREEN PEARL (LTD ED)





# 146 - LOWEST COMMON DOMINATOR 58□16-140



AVAILABLE IN: BLACK, CRIMSON STRIPE, Sienna Stripe, White/Brown **145 - CINEMA OLYMPIA** 58□15-140



AVAILABLE IN: BLACK, BURNT UMBER, CRIMSON STRIPE, WHITE/BROWN



AVAILABLE IN: BURNT UMBER, CARAMEL/SEAFOAM, CRIMSON STRIPE



AVAIL